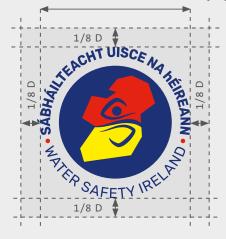

#### 1 D=LOGO DIAMETER (0)

EXAMPLE- IF LOGO & IS 40mm, PROTECTION AREA IS 50mm

30mm OR 85 PIXELS

WHO SHAPE TO SAFETY IRELANDON

PRIMARY LOGO

#### PROTECTION AREA

MINIMUM SIZE