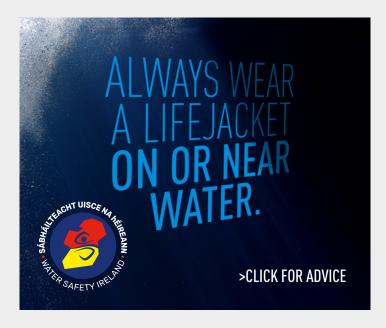

#### ON COLOUR

Primary logo has been created with a white text so it can hold on dark and blue backgrounds.

EXAMPLE A EXAMPLE B VIGNETTE

#### WHEN USED OVER AN IMAGE

Primary logo should be applied with a white text. When needed as per Example B, a vignette should be applied to darken the area behind the logo. It should multiply at 70%. Vignette supplied with Water Safety Ireland logo pack via Dropbox link.