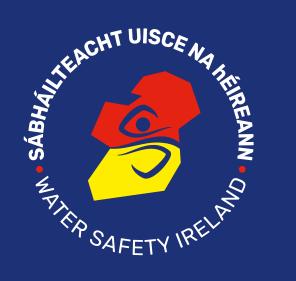

#### 1 D=LOGO DIAMETER (0)

EXAMPLE- IF LOGO & IS 40mm, PROTECTION AREA IS 50mm

30mm OR 85 PIXELS

WHO SHAPE TO SAFETY IRELANDON

PRIMARY LOGO

#### PROTECTION AREA

MINIMUM SIZE