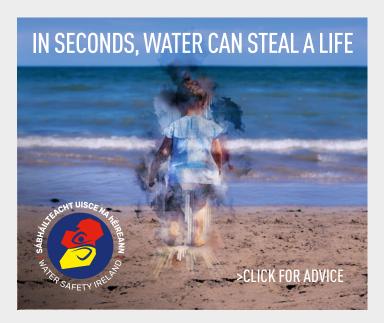

#### ON COLOUR

Primary logo has been created with a white text so it can hold on dark and blue backgrounds.

EXAMPLE A EXAMPLE B VIGNETTE

#### WHEN USED OVER AN IMAGE

Primary logo should be applied with a white text. When needed as per Example B, a vignette should be applied to darken the area behind the logo. It should multiply at 70%. Vignette supplied with Water Safety Ireland logo pack via Dropbox link.